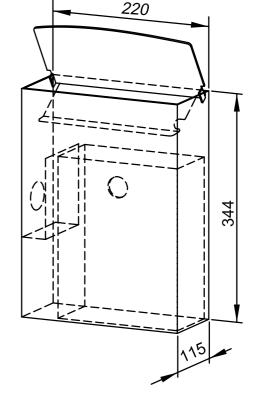

## HYGIENE WASTE BIN WITH SANITARY BAG DISPENSER AND INSERTION SLUICE WITH VANITY FLAP WP177-1

220 x 344 x 115 mm Capacity approx. 4 |

- Hygiene waste bin with sanitary bag dispenser and insertion sluice with vanity flap in robust, germ-reducing and easy-care stainless steel (AISI 304).
- All-stainless steel housing; visible surfaces satin finished and brushed.
- Further available surfaces: see below.
- Equipped with removable hygiene bin. Capacity approx. 4 l.
- Sanitary bag dispenser integrated on the side.
  Designed for one standard box of plastic sanitary bags with dimensions of approx. 118 x 87 x 20 mm.
- Accessible through hinged lid.
- Mounting: With four screws through key holes and one optional anti-theft hole in the back wall.
- Delivery includes fixing material and one box of plastic sanitary bags.
- Weight, including single package: 3.9 kg

Dimensions: 220 x 344 x 115 mm

Article No. WP177-1

| Available surfaces                | ID No.  |
|-----------------------------------|---------|
| satin finished (standard)         | 727 240 |
| highly polished                   | 732 240 |
| (coloured) plastic powder-coating | 729 240 |